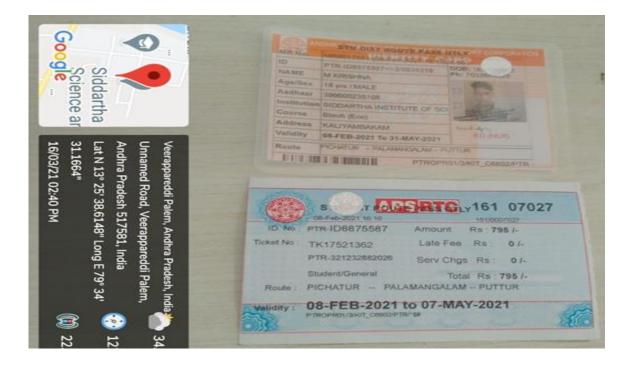

# **PUBLIC TRANSPORT (APSRTC) BUS STOP**

• Use of Bicycles / Battery powered vehicles