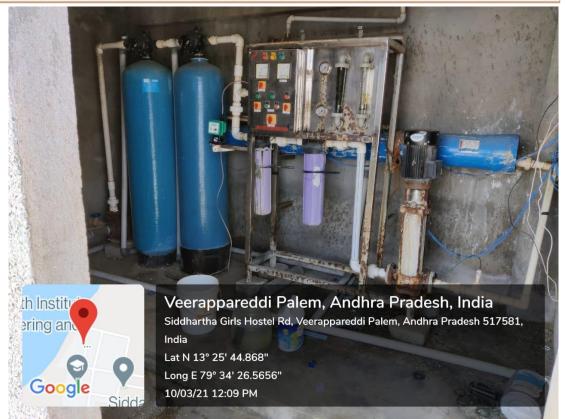

BATTERY POWERED VEHICLE



### • Pedestrian Friendly pathways

# PEDESTRIAN FRIENDLY ROADS





#### • Ban on use of Plastic







## PAPERLESSOFFICE(INFOTHROUGHWEBSITE)





### • Landscaping with trees and plants

| Table 2:  | Land | use | data | of | SIETK |
|-----------|------|-----|------|----|-------|
| 1 uoie 2. | Luna | abe | uuuu | 01 |       |

| CATEGORIES OF LAND USE | AREA IN ACRES |  |  |
|------------------------|---------------|--|--|
| OPEN SPACE             | 12            |  |  |
| PLANTATION             | 7             |  |  |
| BUILT UP AREA          | 10            |  |  |
| TOTAL AREA             | 29            |  |  |

## GREEN LANDSCAPING WITH TREES AND PLANTS







# CLAY MADE LORD GANESHA IDOL





# **STEAM COOKING SETUP IN**



## **REVERSE OSMOSIS UNIT**