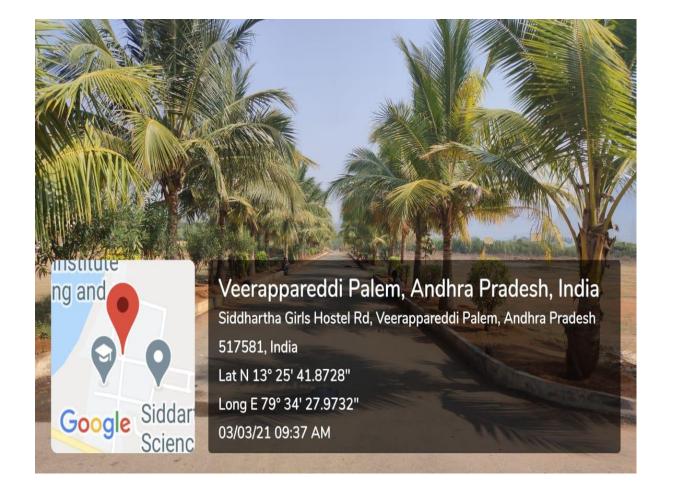

### • Landscaping with trees and plants

| Table 2:  | Land | use | data | of | SIETK |
|-----------|------|-----|------|----|-------|
| 1 uoie 2. | Luna | abe | uuuu | 01 |       |

| CATEGORIES OF LAND USE | AREA IN ACRES |  |  |
|------------------------|---------------|--|--|
| OPEN SPACE             | 12            |  |  |
| PLANTATION             | 7             |  |  |
| BUILT UP AREA          | 10            |  |  |
| TOTAL AREA             | 29            |  |  |

## GREEN LANDSCAPING WITH TREES AND PLANTS