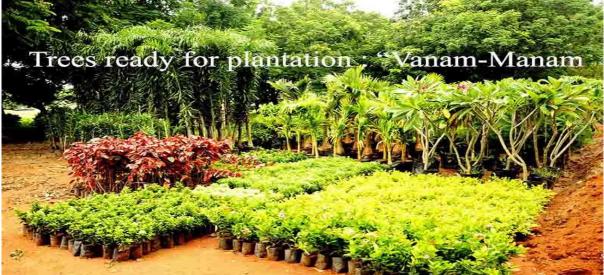

### • Landscaping with trees and plants

| Table 2:  | Land | use | data | of | SIETK |
|-----------|------|-----|------|----|-------|
| 1 uoie 2. | Luna | abe | uuuu | 01 |       |

| CATEGORIES OF LAND USE | AREA IN ACRES |  |  |
|------------------------|---------------|--|--|
| OPEN SPACE             | 12            |  |  |
| PLANTATION             | 7             |  |  |
| BUILT UP AREA          | 10            |  |  |
| TOTAL AREA             | 29            |  |  |

## GREEN LANDSCAPING WITH TREES AND PLANTS