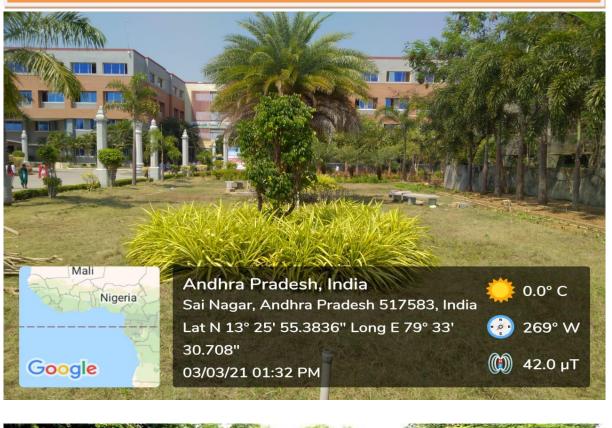

### • Landscaping with trees and plants

| Table 2:  | Land | use | data | of | SIETK |
|-----------|------|-----|------|----|-------|
| 1 uoie 2. | Luna | abe | uuuu | 01 |       |

| CATEGORIES OF LAND USE | AREA IN ACRES |  |  |
|------------------------|---------------|--|--|
| OPEN SPACE             | 12            |  |  |
| PLANTATION             | 7             |  |  |
| BUILT UP AREA          | 10            |  |  |
| TOTAL AREA             | 29            |  |  |

## GREEN LANDSCAPING WITH TREES AND PLANTS